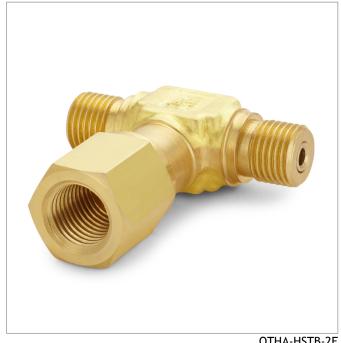

## Part No. THA-HSTB-2F

Male Quick-test run x male Quick-test run x 1/4" female NPT branch tee, brass

Connect three hoses or a combination of 3 hoses, adapters and hand pumps or manifolds

## **Specifications**

| Pressure Range    | 0 to 5000 psi (0 to 345 bar) |
|-------------------|------------------------------|
| End C1            | Male Quick-test              |
| End C2            | Male Quick-test              |
| End C3            | 1/4" Female NPT              |
| Has Check Valve   | No                           |
| Temperature range | 0 to 225 °F (-18 to 107 °C)  |
| Construction      | Brass                        |
| Seal materials    | Buna-N                       |
| Dimensions A      | 1.96 in (4.98 cm)            |
| Dimensions B      | 2.02 in (5.13 cm)            |