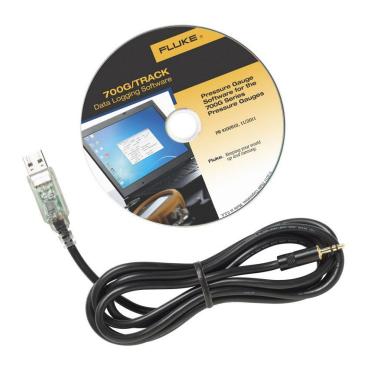

- Enables data download and logging configurations to the 700G Series gauges for a remote logging event
- Configure logging event reading rate, duration, and measurement units
- Upload measurements logged remotely, and display or export measurements
- Includes communication cable for connection to a PC and CD-Rom user manual
- Manage your instruments and calibration data with this easy-to-use software. For use with 700G Series gauges to perform real-time data logging.

#### Fluke 700G/TRACK

Logging Software and communication cable for connection to PC