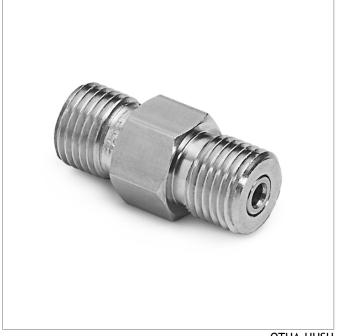

## QTHA-HHSU

Male Quick-test x male Quick-test hose union, S.S.

Connect two Quick-test hoses or two Quick-test adapters together, depending on the union

## **Features**

- Quick-test connection makes connecting two hoses together quick and easy
- Made in USA

QTHA-HHSU