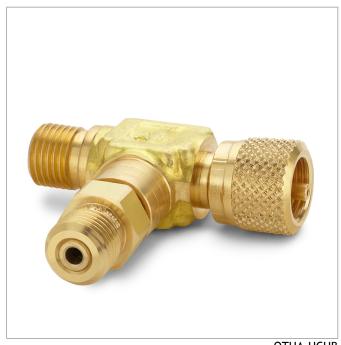

## QTHA-HCHB

Male Quick-test run x female Quick-test run x male Quick-test branch tee, brass

Connect three hoses or a combination of 3 hoses, adapters and hand pumps or manifolds

## **Features**

- Durable forged construction
- Tee has full flow through each of the ports
- Made in USA

QTHA-HCHB

## **Specifications**

| Pressure Range    | 0 to 5000 psi (0 to 345 bar) |
|-------------------|------------------------------|
| End C1            | Male Quick-test              |
| End C2            | Female Quick-test            |
| End C3            | Male Quick-test              |
| Has Check Valve   | No                           |
| Temperature range | 0 to 225 °F (-18 to 107 °C)  |
| Construction      | Brass                        |
| Seal materials    | Buna-N                       |
| Dimensions A      | 2.2 in (5.59 cm)             |
| Dimensions B      | 1.93 in (4.90 cm)            |