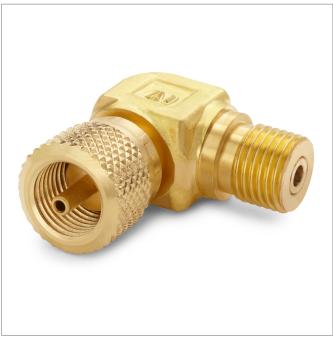

# QTHA-HCBL

Male Quick-test x Female Quick-test 90 Degree Elbow, brass

### Connect a hose to an adapter that is in a hard to reach place

#### Features

- Ideal for accessing pressure transmitter ports and other equipment that is hard to reach
- · Position pressure gauges for easy reading
- Durable forged construction
- Made in USA

QTHA-HCBL