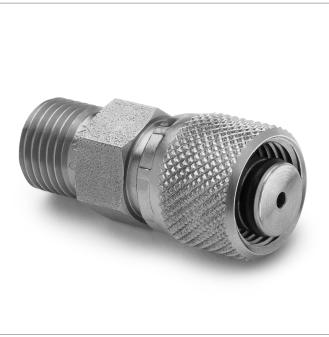

# QTHA-3TSO

3/8" tube fitting x male Quick-test, no check-valve, S.S.

Make a bubble-tight connection to any Swagelok, Parker, Hoke, SSP, Tylok or equivalent tube fitting without a wrench

QTHA-3TS0

### **Specifications**

| Pressure Range    | 0 to 5000 psi (0 to 345 bar) |
|-------------------|------------------------------|
| End C1            | 3/8" Tube Fitting            |
| End C2            | Male Quick-test              |
| Has Check Valve   | No                           |
| Temperature range | 0 to 225 °F (-18 to 107 °C)  |
| Construction      | Stainless Steel              |
| Seal materials    | Buna-N                       |
| Dimensions A      | 1.53 in (3.89 cm)            |
| Dimensions B      | 0.72 in (1.83 cm)            |