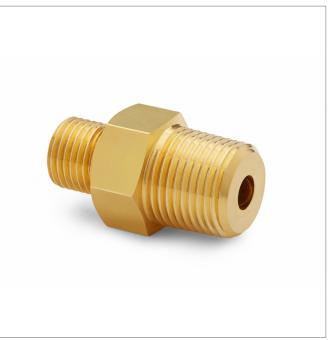

## QTHA-3MB1

3/8" male NPT x male Quick-test, with check-valve, brass

Connects Female NPT to Quick-test hoses with brass or stainless steel hose ends.

QTHA-3MB1

## **Specifications**

| Pressure Range                 | 0 to 3000 psi (0 to 207 bar) |
|--------------------------------|------------------------------|
| End C1                         | 3/8" Male NPT                |
| End C2                         | Male Quick-test              |
| Has Check Valve                | Yes                          |
| Maximum Working<br>Temperature | 225 °F (107 °C)              |
| Construction                   | Brass                        |
| Seal materials                 | Buna-N                       |
| Dimensions A                   | 1.4 in (3.56 cm)             |
| Dimensions B                   | 0.75 in (1.91 cm)            |