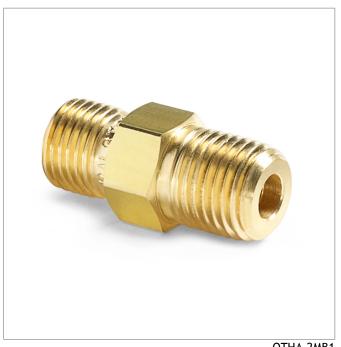

## QTHA-2MB1

1/4" male NPT x male Quick-test, with check-valve, brass

Connects Female NPT to Quick-test hoses with brass or stainless steel hose ends.

QTHA-2MB1

## **Specifications**

| Pressure Range    | 0 to 3000 psi (0 to 207 bar) |
|-------------------|------------------------------|
| End C1            | 1/4" Male NPT                |
| End C2            | Male Quick-test              |
| Has Check Valve   | Yes                          |
| Temperature range | 0 to 225 °F (-18 to 107 °C)  |
| Construction      | Brass                        |
| Seal materials    | Buna-N                       |
| Dimensions A      | 1.29 in (3.28 cm)            |
| Dimensions B      | 0.56 in (1.42 cm)            |