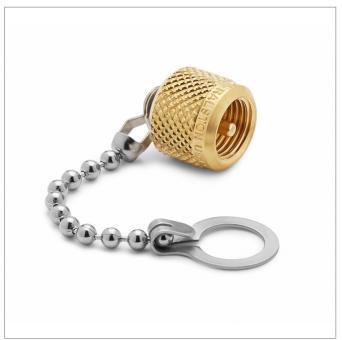

## QTFT-CAPB

Cap and chain, brass (for any male Quick-test adapter)

Cap and chain for any male Quick-test adapter with a cap and chain

## Features

- Seals any male Quick-test adapter to 5000 psi (345 bar)
- Install on any Quick-test adapter for permanent installation in the field
- Made in USA

QTFT-CAPB