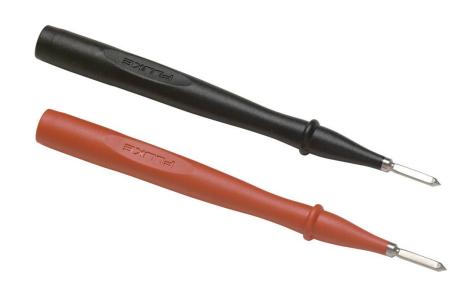

## Fluke TP1 Slim Reach Test Probes

## **Key features**

- One pair of slender probes (red, black) with hard stainless steel tips for probing closely spaced or recessed terminals. The flat blade design securely holds them in blade-type electrical wall sockets
- Known for superior quality, ensuring accurate and reliable testing capabilities in various electrical applications
- Rated CAT II 1000 V, 10 A
- see compatible products below