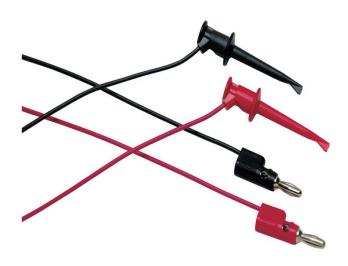

## Fluke TL940 Mini-Hook Test Leads

## **Key features**

- 1 pair (red, black) of test leads with multi-stacking 4 mm banana plugs and mini-hooks
- Mini-hooks attach to component leads up to 1.5 mm diameter
- 90 cm long PVC insulated leads
- 30 V rms or 60 V DC, 3 A
- One year warranty