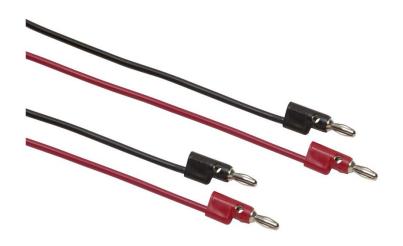

## Fluke TL930 Patch Cords (60 cm)

## **Key features**

- 1 pair (red, black) multi-stacking 4 mm banana plug patch cords
- Nickel-plated banana plugs
- 61 cm long PVC insulated leads
- 30 V rms or 60 V DC, 8 A
- One year warranty