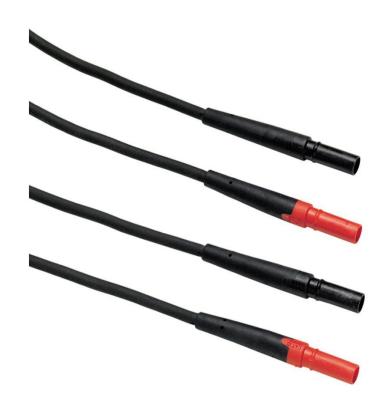

## **Key features**

- DMM test leads (red, black) with safety shrouded, standard diameter banana plugs
- Heavy duty EPDM insulation
- Length 1.5 m
- CAT III 1000 V, 10 A rating. UL listed
- One year warranty