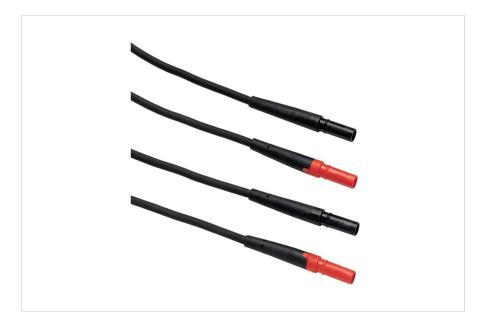

## **Key features**

- DMM test leads (red, black) with safety shrouded, standard diameter banana plugs
- Heavy duty EPDM insulation
- Length 1.5 m
- CAT III 1000 V, 10 A rating. UL listed
- One year warranty