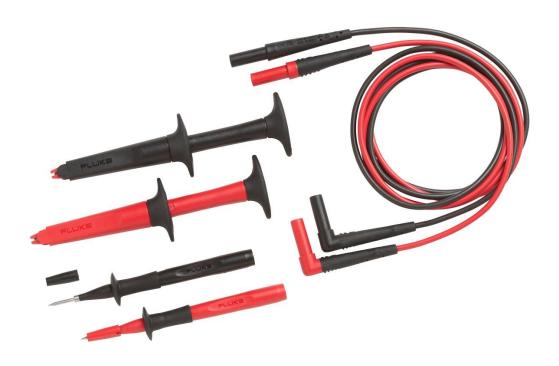

### **Key features**

SureGrip design so you can do your work comfortably. With interchangeable test lead set for multiple electrical applications. Compatible with all instruments and test probes that accept standard 4mm shrouded banana connectors. This handy all-inone kit includes:

- SureGrip design ensures comfortable work with interchangeable test lead sets for various electrical applications
- Known for superior quality, ensuring reliable and accurate testing in industrial environments
- Rated CAT II 1000 V, CAT III 1000 V, CAT IV 600 V, TP220 (without cap): CAT II 1000 V
- see compatible products below

## Product overview: Fluke TL220 SureGrip™ Industrial Test Lead Set

The TL220, SureGrip™ Industrial Test Lead Set is designed to provide a reliable grip in slippery hands. With interchangeable test lead set for multiple electrical applications. Compatible with all instruments and test probes that accept standard 4 mm shrouded banana connectors.

#### Fluke TL220

SureGrip™ Industrial Test Lead Set

Handy all-in-one kit that includes:

- AC220 SureGrip™ Alligator Clip Set
- TP220 SureGrip™ Industrial Test Probe Set
- TL224 SureGrip™ Silicone Test Lead Set (straight to right)
- One year warranty