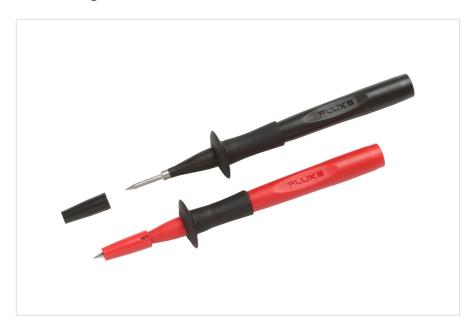

#### Fluke TL220

SureGrip™ Industrial Test Lead Set

Handy all-in-one kit that includes:

- AC220 SureGrip™ Alligator Clip Set
- TP220 SureGrip™ Industrial Test Probe Set
- TL224 SureGrip™ Silicone Test Lead Set (straight to right)
- One year warranty