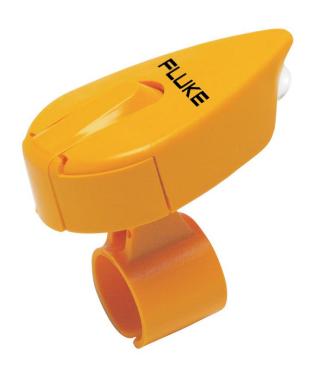

## Fluke L200 Probe Light

## **Key features**

- Small, rugged light easily attaches to any Fluke test probe
- Bright white LED illuminates contact area
- Frees both hands for work
- 120 hours of battery life
- Uses 2 3-volt watch batteries