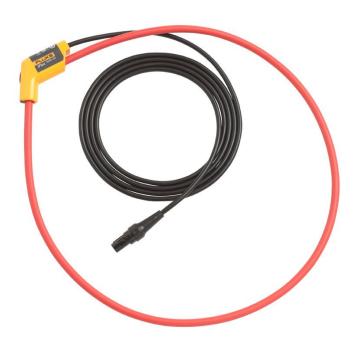

### Product overview: Fluke i17XX-flex6000 iFlex® Current Clamp

The Fluke 17XX 36 inch iFlex flexible current probes expand the measurement range of the Fluke 17XX Energy or Power Logger to 6000A AC while providing the ultimate measurement flexibility. The iFlex probes connect directly to the energy logger, displaying current measurements without error prone scaling factors. The 1.8 m (6 ft) cord allows separation between the measurement location and the energy logger making it easier to view the display. Fluke 17XX iFlex cables are available in 12, 24, and 36 inch.

#### I17XX-FLEX6000

6000A 36 inch iFlex® Current Clamps