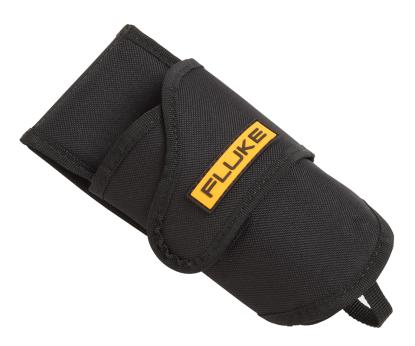

# **Fluke H5 Electrical Tester Holster**

## **Key features**

- Dimensions (H x W x D): 7.5 x 3.5 x 1.5 (in), 192 x 90 x 38 (mm)
- Built-in belt loop for added convenience
- Rugged fabric holster with a flap for lead storage
- Fits Fluke T3 and T5 testers

### Fluke H5

Fluke H5 Electrical Tester Holster