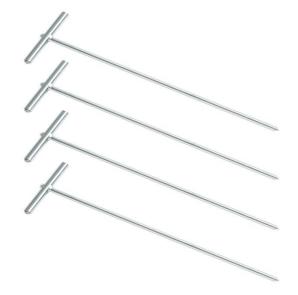

### Product overview: Fluke ES-162P4-2 4-Pole Stake Kit

Needed to perform 3- and 4-Pole Fall-of-Potential testing (Stake testing). Used with both the Fluke 1623-2 and Fluke 1625-2. Already included in the Fluke 1625-2 Kit.

### Fluke ES-162P4-2

- (4) Stakes
- (1) 50 m cable reel of red wire
- (1) 25 m cable reel of blue wire
- (1) 25 m cable reel of green wire