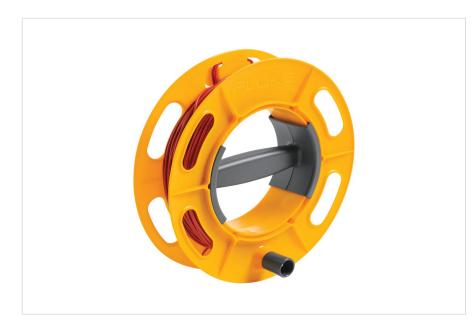

### Fluke ES-162P4-2

- (4) Stakes
- (1) 50 m cable reel of red wire
- (1) 25 m cable reel of blue wire
- (1) 25 m cable reel of green wire