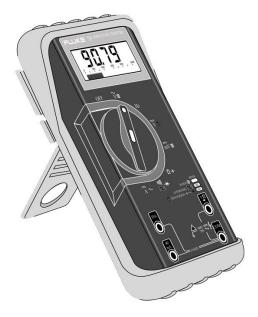

# **Fluke C70G Meter Holster**

### **Key features**

- Snap-on holster absorbs shocks and protects meter from rough handling
- G for gray colour
- Flex Stand<sup>™</sup> allows meter to hand, lean or stand for convenience and best viewing
- Built-in probe and lead storage
- One year warranty