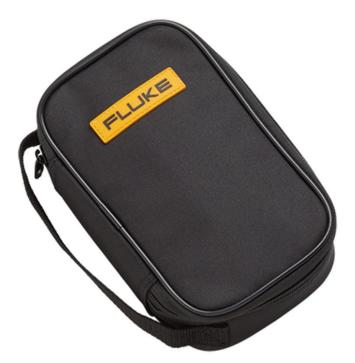

# Fluke C35 Soft Carrying Case

### Key features

- Dimensions (H x W x D): 8.7 x 5.5 x 2.6 (in), 220 x 140 x 65 (mm)
- Case top opens laterally to allow use of test tool without removing it from the case and includes a strap to secure the test tool
- Durable polyester 600D case construction for long life
- Compatible with Fluke 20, 70, 11X, 170 Series digital multimeters and other similar format test tools