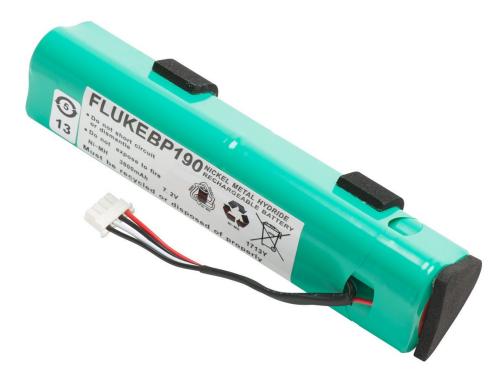

# Fluke BP190 Rechargeable NiMH Battery Pack

## Key features

- Nominal Voltage: 7.2V
- Capacity: 3,500 mAh

### Product overview: Fluke BP190 Rechargeable NiMH Battery Pack

Set of NiMH batteries designed for use with Fluke ScopeMeter 190 and 190C Series, as well as in the Fluke 430 Series. The battery pack has to be charged in the instrument.