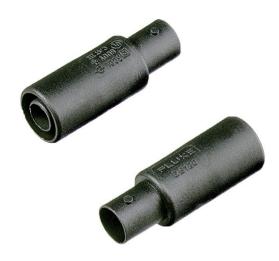

## Product overview: Fluke BB120 Shielded Banana to Female BNC Adapter

Safety designed female BNC to shielded banana adapter for use with Fluke ScopeMeter 120 Series and Fluke-43B Power Quality Analyzer. Two adapters come in package.