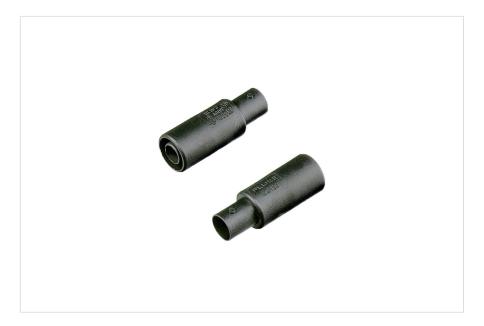

## Product overview: Fluke BB120 Shielded Banana to Female BNC Adapter

Safety designed female BNC to shielded banana adapter for use with Fluke ScopeMeter 120 Series and Fluke-43B Power Quality Analyzer. Two adapters come in package.