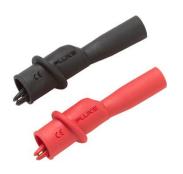

## **Key features**

- Set of two slide-on alligator clips (red, black)
- Compatible with 4 mm banana plugs and test leads, such as the Fluke TL221, TL222 and TL224
- Insulated alligator clip jaws provide an 8 mm opening with flexible boots
- Safety rating: CAT IV 600 V, CAT III 1000 V, 10 A
- One year warranty

## Product overview: Fluke AC173 Alligator Clip Set

Modular clips are used with modular test leads and provides the flexibility to configure leads to the individual needs. The AC173 Alligator Clip set has slide-on alligator clips (red, black) compatible with test leads having 4 mm banana plugs, such as Fluke TL221, TL222 and TL224. Insulated alligator clip jaws provide an 8 mm opening with flexible boots.