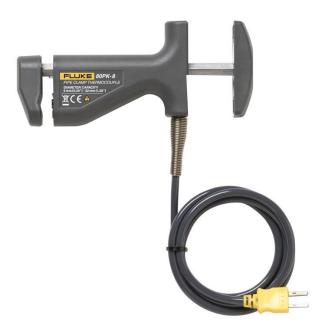

# Fluke 80PK-8 Pipe Clamp Temperature Probe

## Product overview: Fluke 80PK-8 Pipe Clamp Temperature Probe

The Fluke 80PK-8 Pipe Clamp Temperature Probe uses Type-K thermocouple for fast temperature and superheat measurements of pipe surfaces. The 80PK-8 Type K Thermocouple Pipe Clamp Temperature Probe is designed to reliably measure the temperature of pipes  $\frac{1}{2}$ -inch (6 mm) to 1 3/8-inch (35 mm) in diameter, at temperatures between -29 °C and 149 °C (-20 °F and 300 °F), while retaining a long service life.

## Fluke 80PK 8

Fluke 80PK-8 Pipe Clamp Temperature Probe

Pipe Clamp Temperature Probe