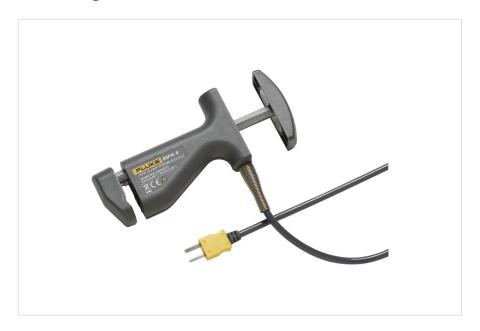

# Fluke 80PK-8 Pipe Clamp Temperature Probe

## Product overview: Fluke 80PK-8 Pipe Clamp Temperature Probe

The Fluke 80PK-8 Pipe Clamp Temperature Probe uses Type-K thermocouple for fast temperature and superheat measurements of pipe surfaces. The 80PK-8 Type K Thermocouple Pipe Clamp Temperature Probe is designed to reliably measure the temperature of pipes  $\frac{1}{2}$ -inch (6 mm) to 1 3/8-inch (35 mm) in diameter, at temperatures between -29 °C and 149 °C (-20 °F and 300 °F), while retaining a long service life.

## Fluke 80PK 8

Fluke 80PK-8 Pipe Clamp Temperature Probe

Pipe Clamp Temperature Probe