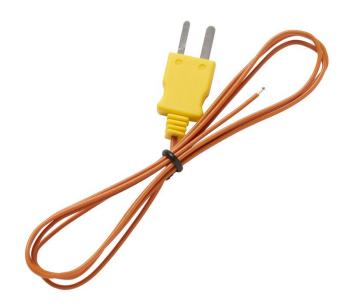

### Fluke 80PK-1 Bead Probe

# **Key features**

- Measurement range: -40 to 260 °C
- One year warranty

Product overview: Fluke 80PK-1 Bead Probe

Type-K thermocouple for general purpose applications

#### Fluke 80PK 1

PROBE, THERMOCOUPLE, BEADED K-TYPE

• Probe Length: 0.04 IN

• Lead Length: 39 IN (25.40 MM)

• Product Height: 1.50 IN